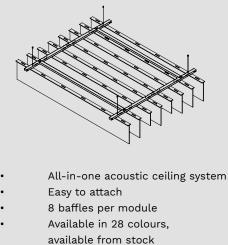

## SPECIFICATIONS

- available from stock
- Made from recycled plastic bottles
   Excellent acoustic properties
- Excellent acoustic properti
- Prices are exclusive of VAT

| Baffles          | PET Felt             |
|------------------|----------------------|
| EasyGrid         | Steel (Black)        |
| Size             | 2400 x 1800 x 385 mm |
| Total weight     | 20.71 kg             |
| Reaction to fire | B-s1, d0             |
| classification   |                      |

#### ACOUSTIC BAFFLES PET AMBIGU

ReFelt Acoustic Baffles Ambigu offer a complete solution for acoustic ceiling systems. The alternating shapes create an intriguing pattern on the ceiling. The Acoustic Baffles absorb the sound and thus counteract reverberation.