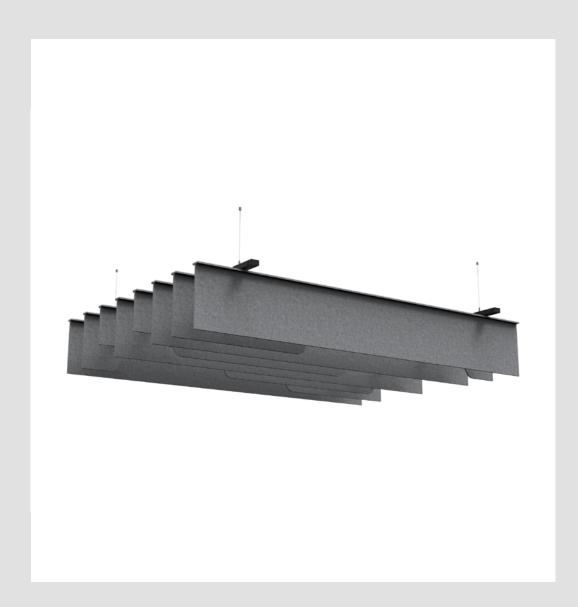

## ACOUSTIC BAFFLES AMBIGU 2400 X 1800

ReFelt provides acoustic PET Felt panels that are made from recycled plastic bottles. It is a soft yet strong and durable material. Offering incredible sound-dampening qualities and aesthetically many possibilities.

#### ACOUSTIC BAFFLES PET AMBIGU

ReFelt Acoustic Baffles Ambigu offer a complete solution for acoustic ceiling systems. The alternating shapes create an intriguing pattern on the ceiling. The Acoustic Baffles absorb the sound and thus counteract reverberation.