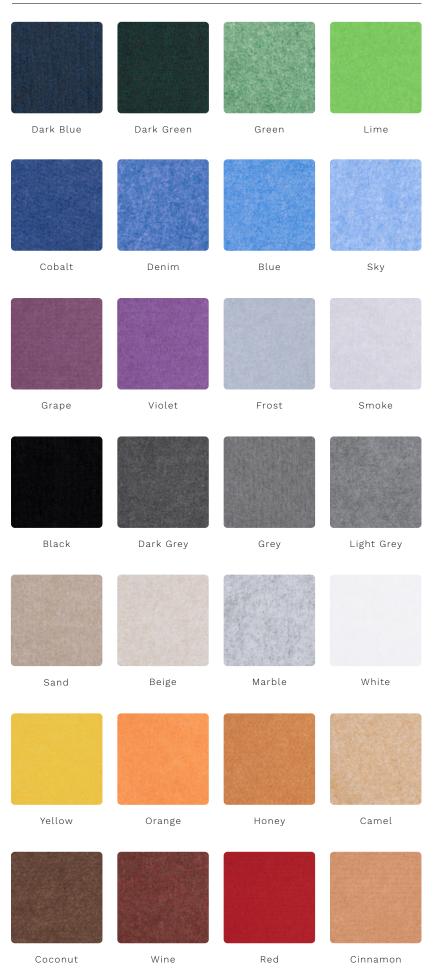

#### COLOURS ①

Since PET Felt is a recycled material, slight colour deviations may occur between different batches. It is recommended to order the required quantity at once to make sure the panels come from the same batch.