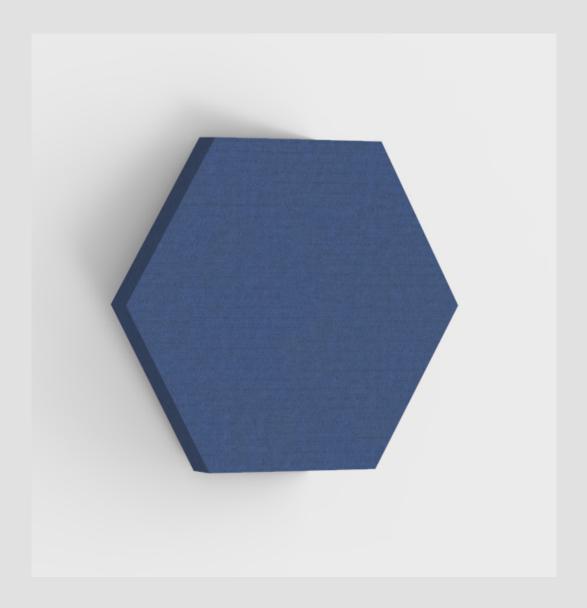

# EASYACOUSTICS PET FELT HEXAGON 60 MM

ReFelt provides acoustic PET Felt panels that are made from recycled plastic bottles. It is a soft yet strong and durable material. Offering incredible sound-dampening qualities and aesthetically many possibilities.

- Made from recycled plastic bottles
- Delivered preassembled
- Sound-dampening effect
- Easy to mount on the wall
- Also available in 90 mm thickness

Material PET Felt

Size 600 x 690 x 60 mm

Weight 1.53 kg Reaction to fire B-s1, d0

#### EASYACOUSTICS HEXAGON 60 MM

EasyAcoustics will improve the sound and the look of any room in an instant. With the included hook lath, these playful hexagons can be mounted on the wall in just a few simple steps. Create the most intriguing patterns by combining different colours and add a special 3D effect with a varying depth of blocks.