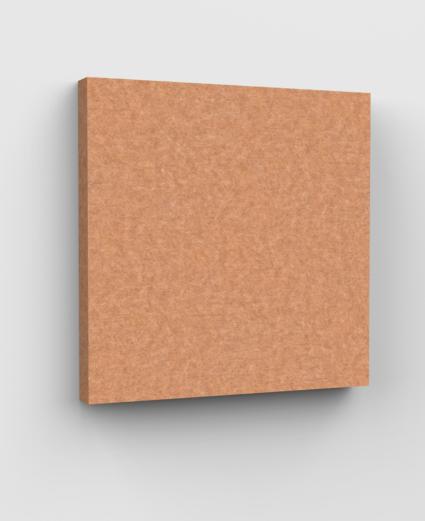

## EASYACOUSTICS PET FELT SQUARE 60 MM

ReFelt provides acoustic PET Felt panels that are made from recycled plastic bottles. It is a soft yet strong and durable material. Offering incredible sound-dampening qualities and aesthetically many possibilities.

#### EASYACOUSTICS SQUARE 60 MM

EasyAcoustics will improve the sound and the look of any room in an instant. With the included hook lath, these squared elements can be mounted both horizontally and diagonally in just a few simple steps. Create the most intriguing patterns by combining different colours and add a special 3D effect with a varying depth of blocks.

#### PET FELT

PET Felt is a sustainable and durable material made from recycled plastic bottles. Thanks to its open-cellular structure, PET Felt demonstrates great acoustic properties. PET Felt panels are soft to touch, impact-resistant and easy to process.