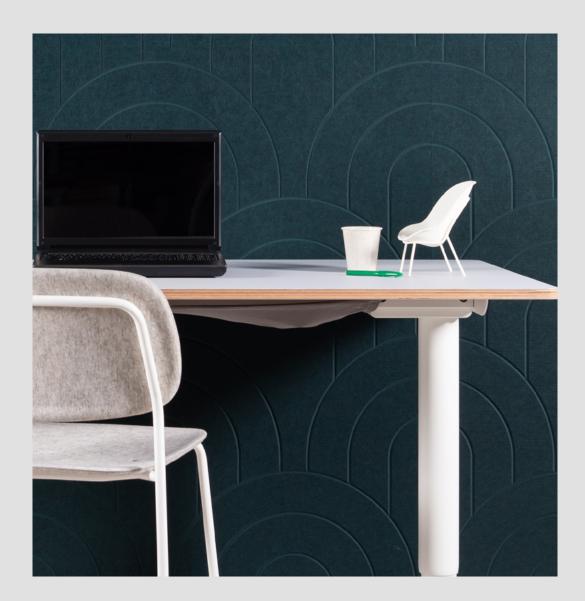

## ACOUSTIC PET FELT PANEL RAINBOW

One might see a rainbow, others will notice clouds or even playful waves. Whatever you see in it, the Rainbow panel instantly brighten up a room, both aesthetically and acoustically. Its v-cut pattern is tileable, so you can seamlessly cover a surface of any size. Thanks to the open-cellular structure, PET Felt provides a gentle sound-dampening effect.

#### PET FELT

PET Felt is a sustainable and durable material made from recycled plastic bottles. Thanks to its open-cellular structure, PET Felt demonstrates great acoustic properties. PET Felt panels are soft to touch, impact-resistant and easy to process.