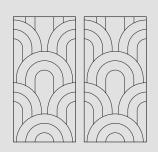

## ACOUSTIC PET FELT PANEL RAINBOW

One might see a rainbow, others will notice clouds or even playful waves. Whatever you see in it, the Rainbow panel instantly brighten up a room, both aesthetically and acoustically. Its v-cut pattern is tileable, so you can seamlessly cover a surface of any size. Thanks to the open-cellular structure, PET Felt provides a gentle sound-dampening effect.