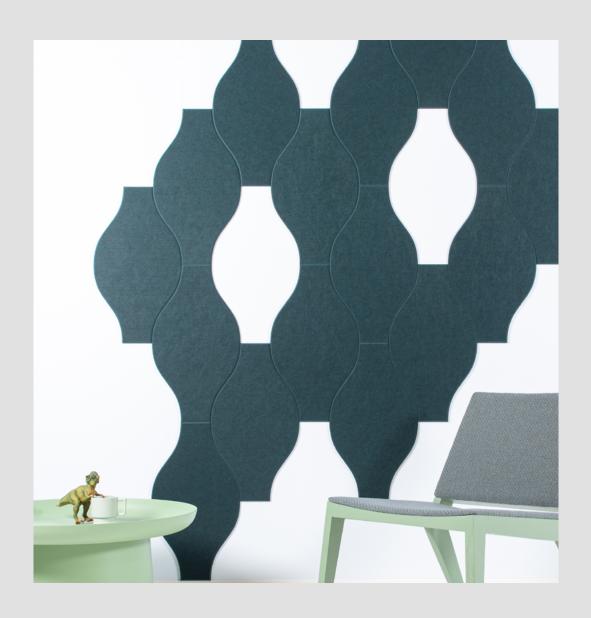

# SET OF 8 PET FELT TILES BULB PLAIN

PET Felt brings new life to plastic bottles. It is a versatile, durable material with soft texture and sound-dampening properties. Pleasing to the eyes, ears and environment.

#### PET FELT TILES BULB PLAIN

Bulb tiles can be applied both horizontally and vertically. This simple and friendly shape, with a bevel-cut finish, results in endless patterns and configurations. Combining plain tiles with Bulb Lines doubles your design options. The tiles have a handy size and are easy to mount on the wall.

#### PET FELT

PET Felt is a sustainable and durable material made from recycled plastic bottles. Thanks to its open-cellular structure, PET Felt demonstrates great acoustic properties. PET Felt panels are soft to touch, impact-resistant and easy to process.